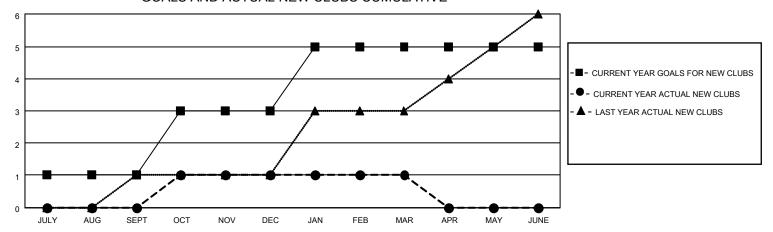

### GOALS AND ACTUAL NEW CLUBS CUMULATIVE

## District 308 B1

| Clubs RESULTS FOR 2022-2023 |   |   |   | Members RESULTS FOR 2022-2023 |     |     |    |
|-----------------------------|---|---|---|-------------------------------|-----|-----|----|
|                             |   |   |   |                               |     |     |    |
| JULY/AUG/SEPT               | 1 | 0 | 0 | JULY/AUG/SEPT                 | 150 | 307 | 47 |
| OCT/NOV/DEC                 | 2 | 1 | 1 | OCT/NOV/DEC                   | 200 | 105 | 76 |
| JAN/FEB/MAR                 | 2 | 0 | 1 | JAN/FEB/MAR                   | 60  | 135 | 64 |
| APR/MAY/JUNE                | 0 | 0 | 0 | APR/MAY/JUNE                  | 20  | 0   | 0  |