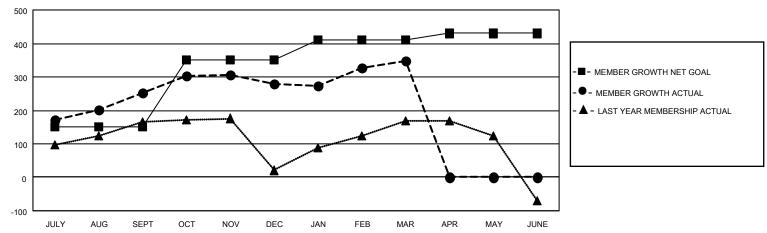

### GOALS AND ACTUAL MEMBERS CUMULATIVE

| DROPPED CLUBS: 2 |     | 106 CLUBS OF 133 ADDED 1 OR<br>MORE NEW MEMBERS | GENDER DISTRIBUTION                 |                |  |
|------------------|-----|-------------------------------------------------|-------------------------------------|----------------|--|
|                  |     | WORE NEW WEINDERS                               | MALE                                | 2,865 (68.39%) |  |
|                  |     |                                                 | FEMALE                              | 1,324 (31.61%) |  |
| DROPPED MEMBERS  |     |                                                 | NON BINARY                          | 0 (0.00%)      |  |
|                  |     |                                                 | PREFER NOT TO ANSWER                | 0 (0.00%)      |  |
| DECEASED         | 5   |                                                 |                                     | , ,            |  |
| CLUB CANCELLED   | 37  | CLICK HERE FOR CUMULATIVE                       | TOTAL FAMILY UNIT MEMBERS           | 483            |  |
| OTHER            | 145 | MEMBERSHIP DATA                                 |                                     |                |  |
| TOTAL            | 187 |                                                 | FAMILY MEMBERS PAYING HALF DUES 265 |                |  |
|                  |     |                                                 |                                     |                |  |

## District 308 B1

| Clubs RESULTS FOR 2022-2023 |   |   |   | Members RESULTS FOR 2022-2023 |     |     |    |
|-----------------------------|---|---|---|-------------------------------|-----|-----|----|
|                             |   |   |   |                               |     |     |    |
| JULY/AUG/SEPT               | 1 | 0 | 0 | JULY/AUG/SEPT                 | 150 | 307 | 47 |
| OCT/NOV/DEC                 | 2 | 1 | 1 | OCT/NOV/DEC                   | 200 | 105 | 76 |
| JAN/FEB/MAR                 | 2 | 0 | 1 | JAN/FEB/MAR                   | 60  | 135 | 64 |
| APR/MAY/JUNE                | 0 | 0 | 0 | APR/MAY/JUNE                  | 20  | 0   | 0  |